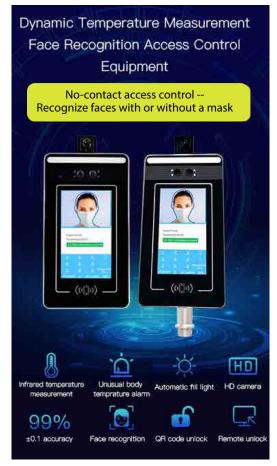

### **Thermal Facial Recognition**

The 7-inch temperature measurement module integrates advanced technology features that are designed to minimize the risk of virus transmission in buildings and public spaces. Convenient centralized management provides real-time data support for screening and mobile support for increased security monitoring.

Additional features include: offline face recognition, identity verification, on-site face collection, blacklist warning, attendance/visitor management system, live detection and photo taking for reference.

This type of advanced tracking system is perfect for large scale screening in businesses and communities where temperature tracking is required.

Mask Recognition - Identify entrants who are not wearing a mask

Fully adapted to harsh conditions - strong light and low light

Fast recognition speed, high accuracy rate and large data library