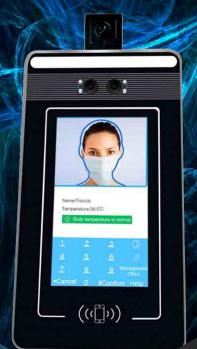

## THERMAL SCANNING TABLET GRIV-13-618T

7-inch flat style face recognition show

### **Thermal Facial Recognition**

The 7-inch temperature measurement module integrates advanced technology features that are designed to minimize the risk of virus transmission in buildings and public spaces. Convenient centralized management provides real-time data support for screening and mobile support for increased security monitoring.

This type of advanced tracking system is perfect for large scale screening in businesses and communities where temperature tracking is required.

Mask Recognition - Identify entrants who are not wearing a mask