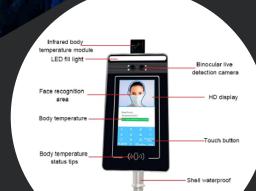

### **Thermal Facial Recognition**

The 7-inch temperature measurement module integrates advanced technology features that are designed to minimize the risk of virus transmission in buildings and public spaces. Convenient centralized management provides real-time data support for screening and mobile support for increased security monitoring.

Additional features include: offline face recognition, identity verification, on-site face collection, blacklist warning, attendance/visitor management system, live detection and photo taking for reference.

Fully adapted to harsh conditions - strong light and low light

Fast recognition speed, high accuracy rate and large data library