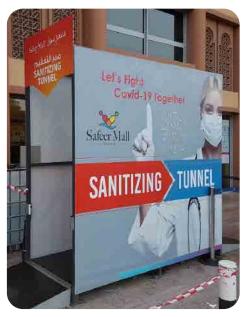

### **SANITIZING FOG**

Sanitizing Tunnels provide an effective solution for minimizing the risk of the spread of COVID-19 in offices, hospitals, schools, retail outlets, airports and many more businesses. Our products are manufactured locally in Oman, allowing for rapid deployment and easy mainenance.

Multiple siding options available. Fully customizable designs and efficient high pressure pumps make this sanitizing tunnel an ideal preventative solution for many businesses and public areas.