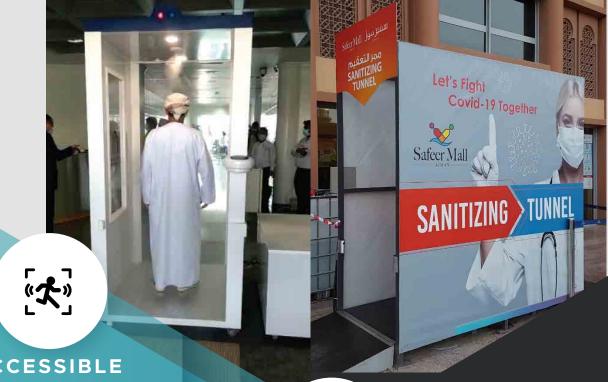

#### **ACCESSIBLE**

is easy to use and allows The human motion detector ensures no-touch pass through.

Customizable branding and design options offer flexibility to fit the desired location.

## High Pressure **Sanitizing Gate**

In response to the safety and virus prevention measures being implemented worldwide to combat the spread of COVID-19, Disinfecting Sanitization Gates have been created to provide effortless human disinfection using a walk though tunnel and sanitizing mist.

Easy maintenance and adjustable timer and pressure settings make using the tunnel easy for anyone. Each tunnel includes ramp access and a laser sensor to automatically disinfect people who enter.

### **SANITIZING FOG**

Sanitizing Tunnels provide an effective solution for minimizing the risk of the spread of COVID-19 in offices, hospitals, schools, retail outlets, airports and many more businesses. Our products are manufactured locally in Oman, allowing for rapid deployment and easy mainenance.